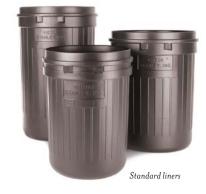

### HIGH-DENSITY BLACK PLASTIC LINERS

Our standard full and new Half-Moon plastic receptacle liners are formed on custom molds designed for us. Reinforced, ribbed and molded for durability and ease of use. The primary raw material is recycled resin. Half-Moon liners make it easier and more cost effective than ever to separate different waste streams without sacrificing capacity or durability. Some other manufacturers opt to not include inner liners with their receptacles and others use sheet metal liners that are easily dented and frequently rust.

## GALVANIZED LINERS

We offer optional 20 and 30 gal (75 and 113 L) galvanized steel liners as an alternative, when required, to our standard black plastic liners. Galvanized liners offer handles and can have an optional powder coat finish.