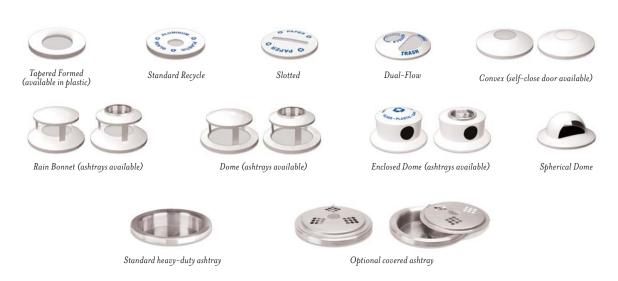

#### STEEL LIDS

Our lids are made with steel and are coated with our TGIC powder coat. Standard and custom decals are available.

#### HIGH-STRENGTH TAPERED PLASTIC LIDS

Our durable, easy to use, formed plastic lids (similar to automobile bumper components) are 75% recycled content, by weight. Tapered plastic lids are provided for our receptacles when receptacles are ordered in black, bronze, green or tavern square green.