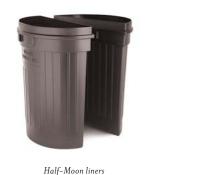

### HIGH-DENSITY BLACK PLASTIC LINERS

Our standard full and new Half-Moon plastic receptacle liners are formed on custom molds designed for us. Reinforced, ribbed and molded for durability and ease of use. The primary raw material is recycled resin. Half-Moon liners make it easier and more cost effective than ever to separate different waste streams without sacrificing capacity or durability. Some other manufacturers opt to not include inner liners with their receptacles and others use sheet metal liners that are easily dented and frequently rust.