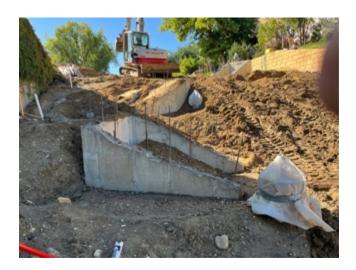

### STORM SEWER INFRASTRUCTURE

10:50 AM Tre LaBossiere

[Lat/Long: 44.805949,-106.990140]

Arrived on site at 10:30. Northern Underground was grading around the concrete stem walls for the stairwells that were poured on Friday and working on tying in the retaining wall drains to the storm line that they had laid at the beginning of the project.