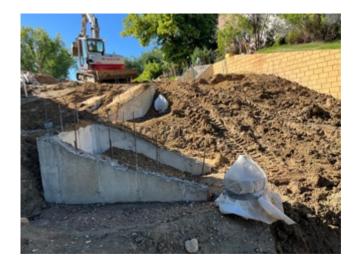

### STORM SEWER INFRASTRUCTURE

10:50 AM Tre LaBossiere

[Lat/Long: 44.805949,-106.990140]

Arrived on site at 10:30. Northern Underground was grading around the concrete stem walls for the stairwells that were poured on Friday and working on tying in the retaining wall drains to the storm line that they had laid at the beginning of the project.